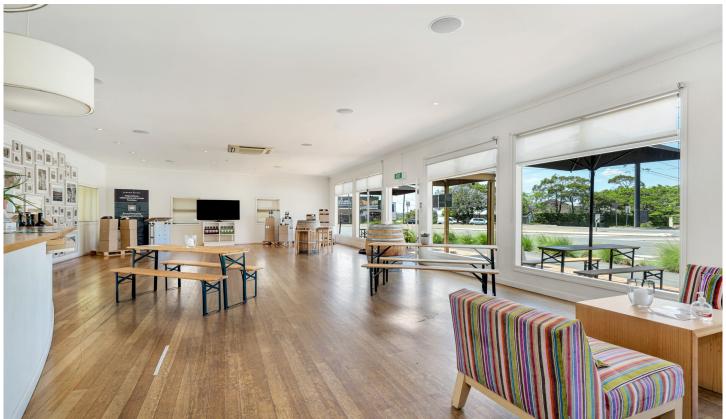

## 210 Musgrave Road Red Hill QLD

The building is well presented, has large bright, open plan areas as well as smaller areas as required. Timber floors, high ceilings, large windows, office space, showroom space, boardroom space, retail space, gallery space.

All the important bits are here, ducted aircon, roller blinds on the windows, a bar, 2 powder rooms.

With a total area of around 274m2, the property is made up of 3 areas, all connected, all offering something different:

- Main area is approx. 125m2
- 2nd area is approx. 113m2
- 3rd area is approx. 49m2
- Parking for 8 cars

Price : Contact Agent Building Size : 274 sqm

View : https://www.burlingtonproperty.com.au/l

ease/qld/city-north/red-hill/commercial/re tail/6673320