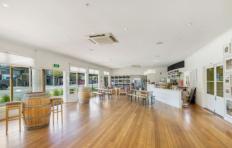

## 210 Musgrave Road Red Hill QLD

The building is well presented, has large bright, open plan areas as well as smaller areas as required. Timber floors, high ceilings, large windows, office space, showroom space, boardroom space, retail space, gallery space.

All the important bits are here, ducted aircon, roller blinds on the windows, a bar, 2 powder rooms.

With a total area of around 274m2, the property is made up of 3 areas, all connected, all offering something different: