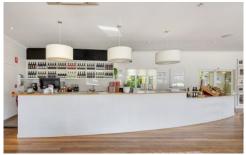

All the important bits are here, ducted aircon, roller blinds on the windows, a bar, 2 powder rooms.

With a total area of around 274m2, the property is made up of 3 areas, all connected, all offering something different: