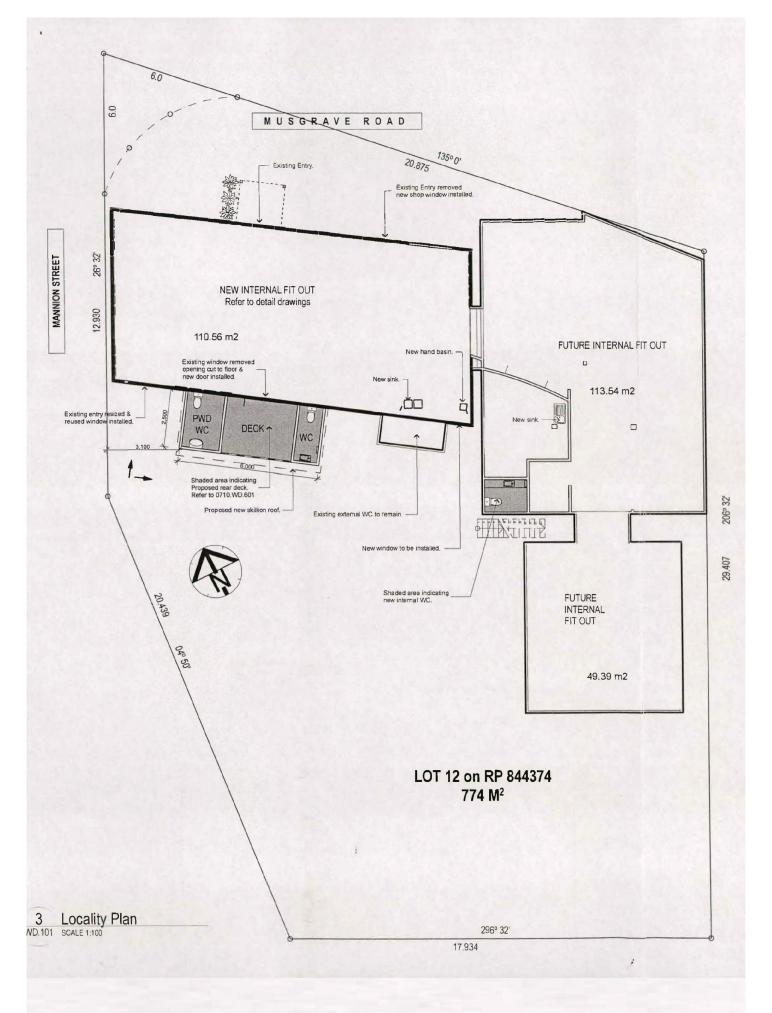

## 210 Musgrave Road Red Hill QLD

The building is well presented, has large bright, open plan areas as well as smaller areas as required. Timber floors, high ceilings, large windows, office space, showroom space, boardroom space, retail space, gallery space.

All the important bits are here, ducted aircon, roller blinds on the windows, a bar, 2 powder rooms.

With a total area of around 274m2, the property is made up of 3 areas, all connected, all offering something different:

- Main area is approx. 125m2
- 2nd area is approx. 113m2
- 3rd area is approx. 49m2
- Parking for 8 cars

Price : Contact Agent Building Size : 274 sqm

View : https://www.burlingtonproperty.com.au/l

ease/qld/city-north/red-hill/commercial/re tail/6673320