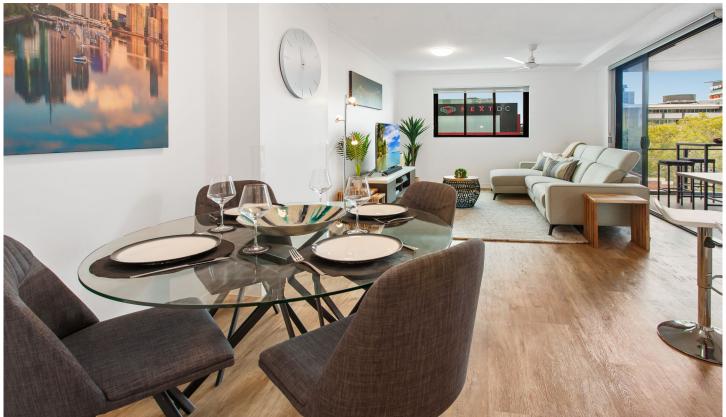

The kitchen is smart, well equipped, including a breakfast bar, and interacts well with the living and dining areas. The covered balcony is ideally positioned to connect with the indoor areas whilst enjoying a local outlook and blue skies.