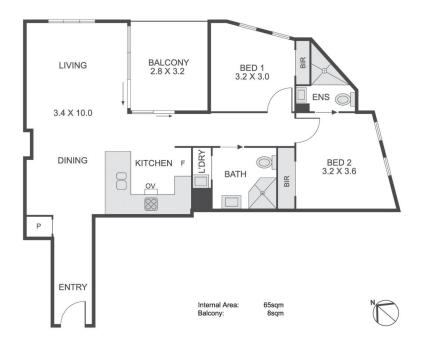

Part of a beautifully presented complex of apartments, designed and built with a firm eye on liveability for residents, with just about every feature you can imagine included.

The apartment offers 2 bedrooms, both have built-in robes, and 2 bathrooms including the en-suite for the main bedroom.

The kitchen is smart, well equipped, including a breakfast bar, and interacts well with the living and dining areas. The covered balcony is ideally positioned to connect with the indoor areas whilst enjoying a local outlook and blue skies.