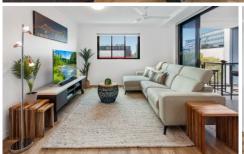

The kitchen is smart, well equipped, including a breakfast bar, and interacts well with the living and dining areas. The covered balcony is ideally positioned to connect with the indoor areas whilst enjoying a local outlook and blue skies.