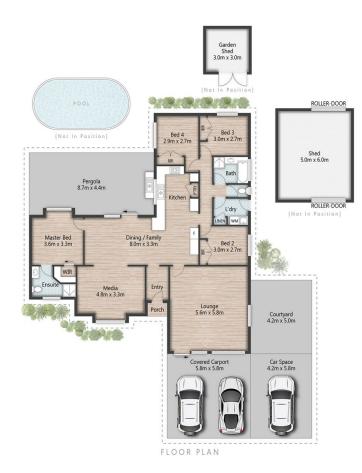

Now, is breakfast inside this morning, or out on the patio overlooking the pool?mmmm some big decisions to make.

This is the perfect family home, full of natural light, offering good separation, and room for everyone to create their own space.

The centrally positioned dining/family area becomes the hub of family life on a daily basis, connecting nicely with the kitchen, this is where all the chatter, all the fun will be as you prepare meals, and perfect for when family and friends drop over.