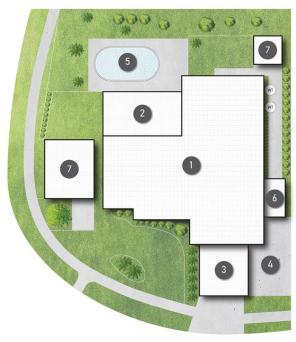

## LEGEND

- 1 RESIDENCE
  2 PERGOLA
  3 CARPORT
  4 CAR SPACE
  5 POOL
  6 COURTYARD
  7 SHED

SITE PLAN

2 Benjamina Drive REDBANK PLAINS