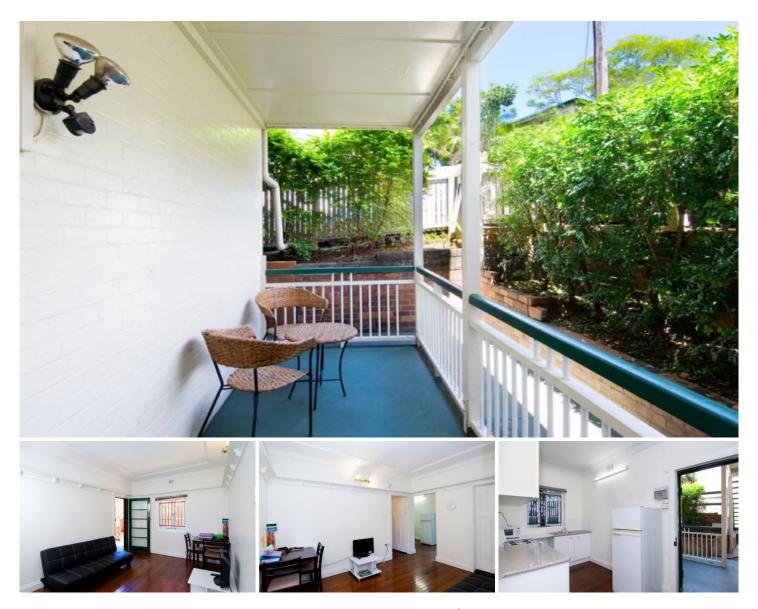

## 3/16 St James Street Petrie Terrace QLD

Lifestyle - This apartment is a hidden gem close to all the benefits of living in inner-city Brisbane. The Barracks, Caxton Street and trendy Paddington are close by and offer many choices of restaurants, boutiques, cafes, and cinemas all within an easy walk. Roma St Parklands is across the road, the city is only 2kms away. The location is perfect for young professionals or singles who value a great lifestyle. The unit is well-serviced by various public transport links and is within walking distance of QUT.

Accommodation - This well-presented Art Deco-style apartment has neutral tones and timber flooring which sets the scene and scope for decorating the apartment to reflect your own personality. Light and breezy, the thoughtful floor plan is a comfortable 53 sqm and feels roomy with high ceilings and decorative cornices. The living and kitchen areas are separate, the kitchen opens onto a sheltered