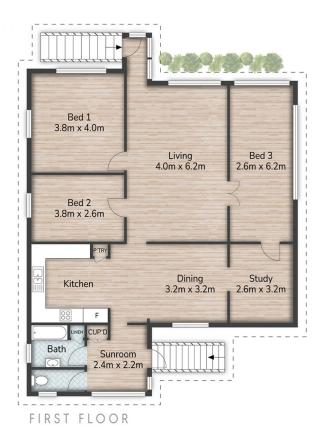

ay, a near city location like this has a great track record in capital growth.

Ideally positioned to enjoy easy access to all you will need on a daily basis, shops, schools, family parks and city transport, this is such a vibrant and lively part of Brisbane. Close to Royal Brisbane Hospital and QUT campus.

The house is a fine example of 1930's Brisbane, elevated and breezy with a lovely view to the north, with all those traditional features that make these homes such a joy to live in. High ceilings, some finished in pressed metal, polished timber floors and VJ walls.

The kitchen has been fully upgraded, offers large bench

3 📭 1 🖺 1 🗬

Land Size: 615 sqm

View : https://www.burlingtonproperty.com.au/sale/

qld/city-north/windsor/residential/house/777

5598



Ted Walton 07 3510 8222





GROUND FLOOR

61 Bowser Street WINDSOR

Burlington