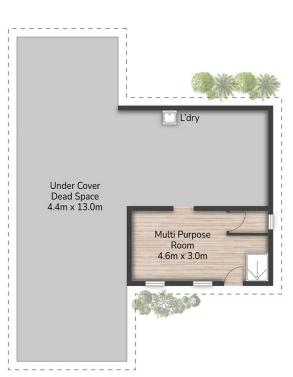

way, a near city location like this has a great track record in capital growth.

Ideally positioned to enjoy easy access to all you will need on a daily basis, shops, schools, family parks and city transport, this is such a vibrant and lively part of Brisbane. Close to Royal Brisbane Hospital and QUT campus.

The house is a fine example of 1930's Brisbane, elevated and breezy with a lovely view to the north, with all those traditional features that make these homes such a joy to live in. High ceilings, some finished in pressed metal, polished timber floors and VJ walls.

The kitchen has been fully upgraded, offers large bench

3 📭 1 🖺 1 🗬

Land Size: 615 sqm

View : https://www.burlingtonproperty.com.au/sale/

qld/city-north/windsor/residential/house/777

5598



Ted Walton 07 3510 8222





GROUND FLOOR

61 Bowser Street WINDSOR

Burlington