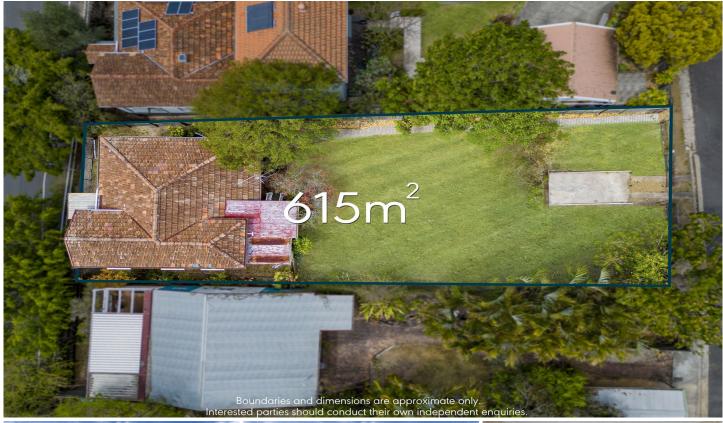

## 61 Bowser Street Windsor QLD

This is a delightful opportunity to create your home, or perhaps an investment in your future, either way, a near city location like this has a great track record in capital growth.

The kitchen has been fully upgraded, offers large bench

3 📭 1 🖺 1 🗬

Land Size: 615 sqm

View : https://www.burlingtonproperty.com.au/sale/

qld/city-north/windsor/residential/house/777

5598

Ted Walton 07 3510 8222