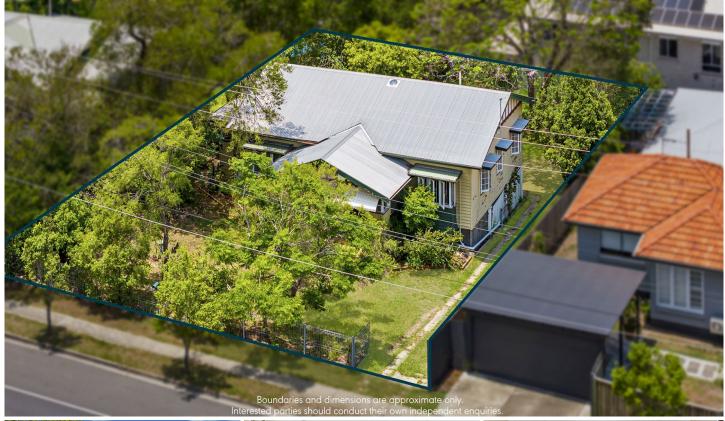

## 299 Edinburgh Castle Road Wavell Heights QLD

This could be life changing!

Sometimes you walk into a house and it grabs you, throws you up in the air and you're hooked. It doesn't need to be a shiny new house, or a big expensive one, or something that has all the bells and whistles, it just has to have a soul.

Welcome to 299 Edinburgh Castle Road, a traditional circa 1935 home that offers an exciting opportunity to buy into a location that is moving quickly and has become very desirable amongst family homebuyers in Brisbane.

3 🕮 1 🟪 3 🚘

**Price** : \$ 937,500 **Land Size** : 789 sgm

View: https://www.burlingtonproperty.com.au/sale/

qld/city-north/wavell-heights/residential/hous

e/7819884

Ted Walton 07 3510 8222

299 Edinburgh Castle Road WAVELL HEIGHTS