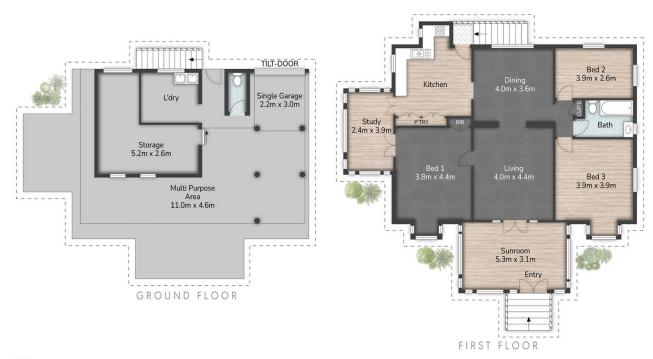

You enter the house through a delightful sun room, a space where you could create just about anything you want. The arched lounge and dining rooms open up before you, somewhere you feel you have stepped back in time, with hoop pine VJ walls, varnished and beautifully maintained in