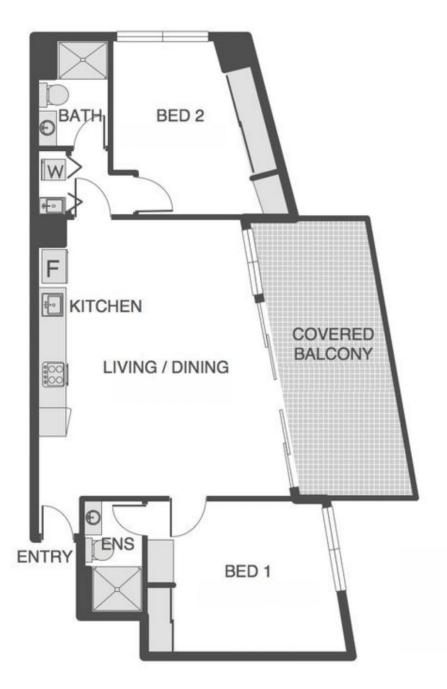

## Internal 78 sqm\* Balcony 14 sqm\* Approx floor area including external areas shown 92 sqm\*

\*This figure indicates approximate usable space and may not include area of walls and therefore may differ from building or council plans.

While every attempt is made to ensure accuracy please note that these plans are only designed to give an approximate indication of layout. All dimensions, scales, angles, location or orientation of doors, walls, windows or any other items is approximate. These plans are for representation purposes only and should not be relied upon for any purpose. No responsibility is taken for any error or mis-statement within this plan.