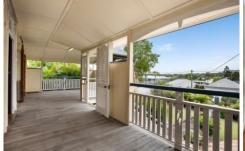

## FEATURES INCLUDE:

- \* 3 large bedrooms, with ceiling fans
- \* Extra study/rumpus/or 4th bedroom
- \* Modern kitchen with gas stovetop, dishwasher and ample storage
- \* Large front balcony with area views
- \* Rear coutyard/entertaining area