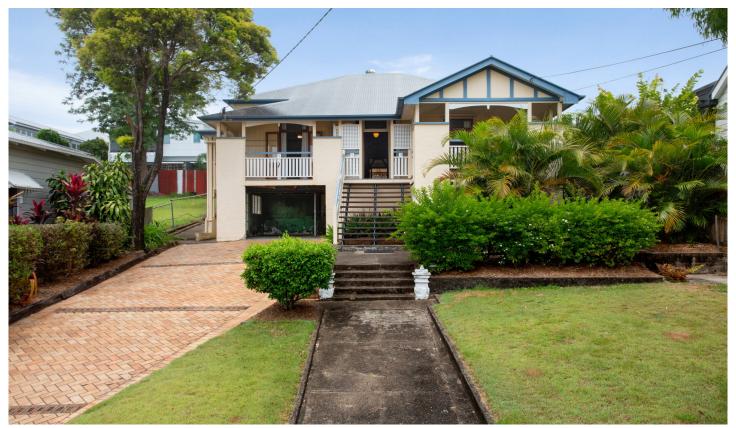

## **8 Copeland Street Milton QLD**

This Queenslander home is well suited for a family wanting to be within walking distance to Milton State School, or, perhaps you are a professional couple looking for that inner-city suburban living experience and lifestyle! Beautifully positioned in a peaceful, leafy, residential location in Milton, this circa 1920 Queensland home has been well preserved and maintained for almost a century.

## FEATURES INCLUDE:

- \* 3 large bedrooms, with ceiling fans
- \* Extra study/rumpus/or 4th bedroom
- \* Modern kitchen with gas stovetop, dishwasher and ample storage
- \* Large front balcony with area views
- \* Rear coutyard/entertaining area