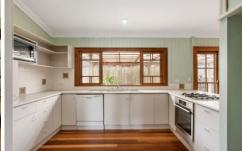

## FEATURES INCLUDE:

- \* 3 large bedrooms, with ceiling fans
- \* Extra study/rumpus/or 4th bedroom
- \* Modern kitchen with gas stovetop, dishwasher and ample storage
- \* Large front balcony with area views
- \* Rear coutyard/entertaining area