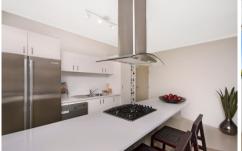

The open plan, modern kitchen with European appliances is positioned at the heart of this apartment and will service

2 🖰 2 🚰 1 🖨

**View**: https://www.burlingtonproperty.com.au/lease/qld/city-north/indooroopilly/residential/unit/7854891