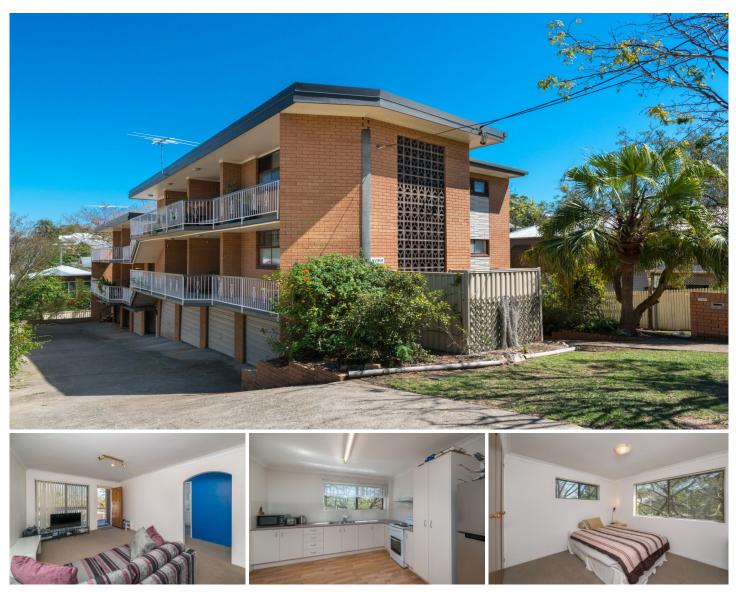

## 8/18 Central Avenue Paddington QLD

Positioned in the heartland of Paddington, this apartment ensures you will be just a short stroll from the cafes, boutiques, bars and shopping centre along Latrobe Tce, or, you might prefer to browse through the village of Rosalie also just a short distance away. There are great walking circuits in the area for the fit and hardy, or, you might enjoy the parklands, public swimming pools, cycling tracks easily accessible by car.

This 2 bedroom, 1 bathroom very comfortable apartment has a modern kitchen, is carpeted throughout, is a low maintenance property with security screens and laundry located in the garage. The interior walls are pained in light tones with some bright colours to emphasise space and natural light.

A well secured property, with lock up garage and excellent

View : https://www.burlingtonproperty.com.au/lease/qld/ city-north/paddington/residential/apartment/78628 56

lla Horosak 07 3510 8222