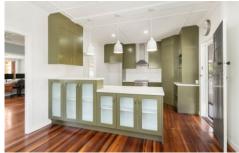

## Featuring:

- 2 spacious bedrooms
- Large sleep out that can be utilized as an office, study or as a 3rd bedroom
- 1 bathroom
- Modern kitchen with stainless steel appliances
- Air-conditioned Separate lounge and dining area
- Polished timber floors throughout
- Two separate decks
- Fully fenced with electronic gate
- Off street parking