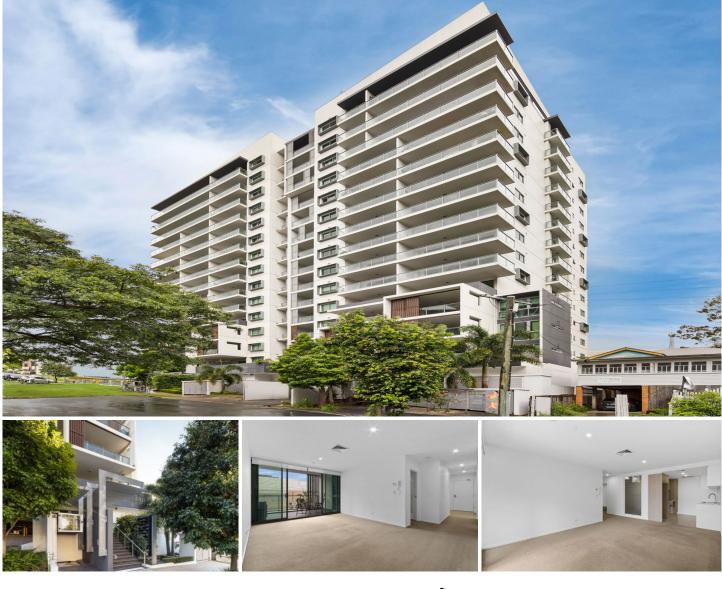

## Level 3/12/21 Manning Street Milton QLD

It's hard to imagine a location in any city that will offer what Manning Street can.

Just minutes from the Brisbane River, that offers cycle tracks, walking circuits, and access to the Citycat, which will have you into the heart of Brisbane, or Southbank, in no time.

With the train two minutes away, or city buses just beyond, this is a travellers paradise.

Running adjacent to the popular Park Road, with a wide selection of bars and cafes, and boutique shopping, this upbeat lifestyle is at your fingertips.

Positioned on the 3rd floor, apartment 12 has 2 bedrooms, 2 bathrooms and a study area. The kitchen is smart, well

| Price | \$ | \$ | 61 | 6, | 000 |  |
|-------|----|----|----|----|-----|--|
|-------|----|----|----|----|-----|--|