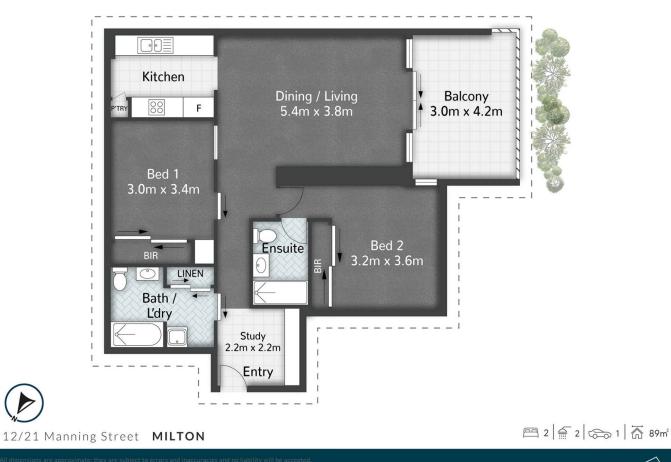

Positioned on the 3rd floor, apartment 12 has 2 bedrooms, 2 bathrooms and a study area. The kitchen is smart, well

| Price | \$ | \$ | 61 | 6, | 000 |  |
|-------|----|----|----|----|-----|--|
|-------|----|----|----|----|-----|--|

Land Size View

Land Size : 94 sqm

: https://www.burlingtonproperty.com.au/sale/ qld/city-north/milton/residential/apartment/7 871553

Ted Walton 07 3510 8222

Burlington