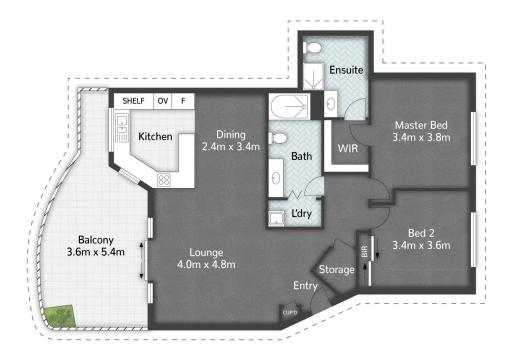

## 14/110 Musgrave Road Red Hill QLD

This is a dramatic and vibrant location, where you'll have the City at your fingertips, yet be tucked away in a peaceful, leafy position on top of the hill offering panoramic views across the city to the distant ranges.

The perfect option for those looking to downsize, maybe lock up and travel, or city based professionals who can enjoy being a few minutes drive, or a brisk walk from the city centre.

Part of a smart, well maintained development of apartments, where residents are caring and respectful, somewhere that offers a peaceful oasis, whilst being so close to everything you need on a daily basis.

With a large open plan living and dining area, a delightful space that is full of natural light bouncing off freshly

2 🕒 2 📛 1 🖨

**Price** : \$ 820,000 **Land Size** : 147 sqm

View: https://www.burlingtonproperty.com.au/sale/

qld/city-north/red-hill/residential/apartment/7

923759

Ted Walton 07 3510 8222

(Not In Position)

14/110 Musgrave Road RED HILL

All dimensions are approximate; they are subject to errors and inaccuracies and no liability will be accepted. Plans are shown for marketing purposes only.