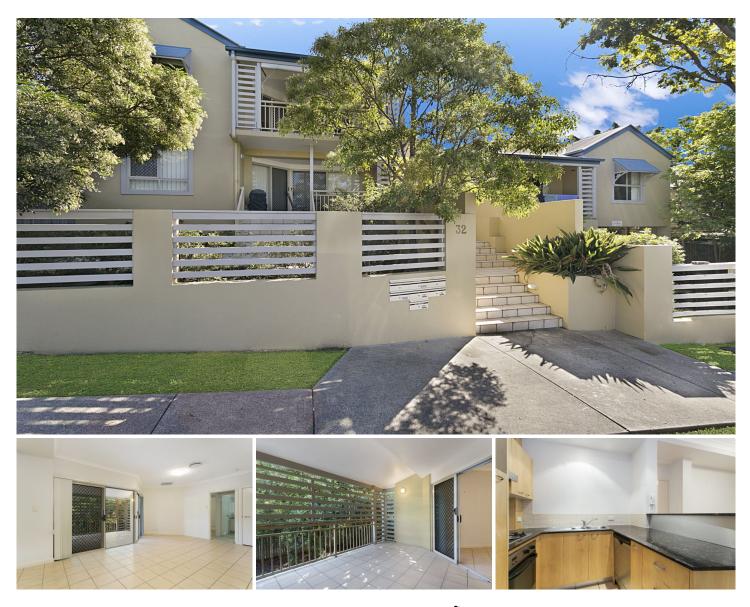

## 2/32 Stevenson Street Paddington QLD

Located in a quiet leafy location this small secure complex is positioned just a short stroll to the vibrancy of Rosalie Village and close to the heart of Paddington.

This apartment is very convenient and is within walking distance to Latrobe Tce shops, restaurants and cafes and a short stroll to local bus stops.

This is an impressive 2 bed 2 bath apartment with a private balcony in the heart of Paddington.

Features include:

- Ducted Air-conditioning;
- Open plan lounge, kitchen and dining;
- Large entertaining balcony;
- Large master bedroom offers built in robes and ensuite;
- 2nd Bedroom has built in robes and easy access to the