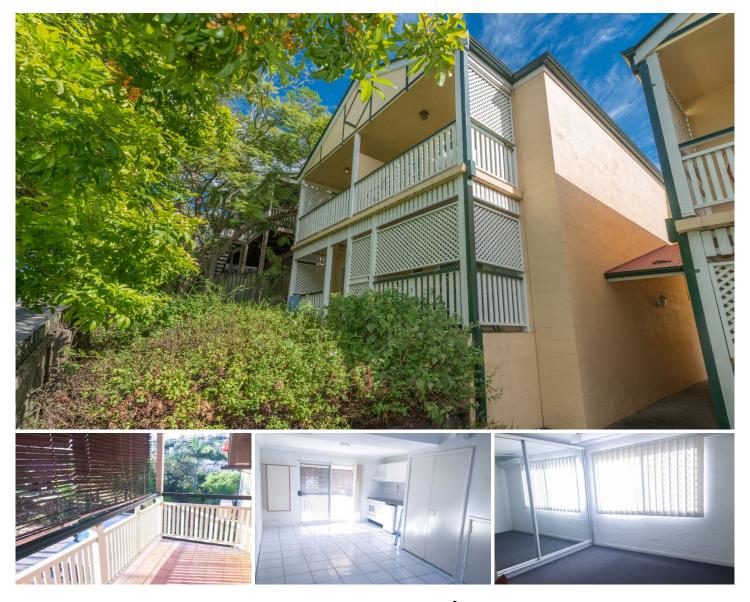

## 10/6 Princess Street Street Paddington QLD

In the very heart of vibrant Paddington sits this spacious apartment in a tranquil and popular complex which is perfect for singles, couples or business commuters. You are only a short stroll to the cafes, restaurants, boutiques and an easy walk to the city.

The apartment is in fabulous location and is well proportioned. The living area opens on to a private and secure patio space with room for a table and chairs to enjoy a morning coffee in the sunshine. The loft style bedroom is a generous size and features a built-in wardrobe and air-conditioning.

There is a split system air conditioner, undercover car parking space and a security gate for added peace of mind. This loft apartment is not to be missed.

John Dirou 07 3510 8222

View : https://www.burlingtonproperty.com.au/lease/qld/