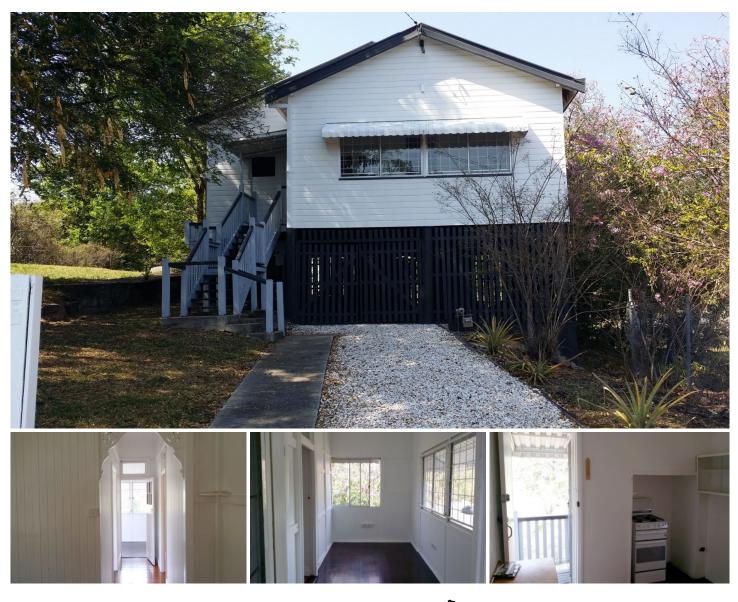

## 298 Milton Road Milton QLD

Attractive three bedroom home in a convenient location ideally suited to a home based business with ample parking at the rear of the property.

Situated adjacent to Milton Park and across the road from Frew Park you can take full advantage of a lovely house which is conveniently located within walking distance of Milton train station, Park Road cafe's and shops, Baroona Road shops and the Milton City-cat terminal.

The property features:

Enclosed balcony as you enter the property; Separate lounge and dining room which is air conditioned; Functional kitchen at rear of property; Another small room which could be used as a single bedroom or home office;

## 3 🍋 1 📛 4 🚘

| Price | ŝ | \$595 | per | week |
|-------|---|-------|-----|------|
|-------|---|-------|-----|------|

View

Land Size : 603 sqm

: https://www.burlingtonproperty.com.au/leas e/qld/city-north/milton/residential/house/796 6495